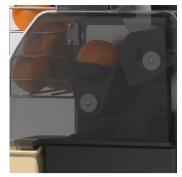

# The evolution to Nature

- Customisable bins
- Standard contact sensor
- Smoky grey front cover
- EVS Advanced juice extraction system

Smoky grey front cover

Standard contact sensor

**Optional basket** 

 Increased durability: as there are no elastic belts, there are no breakages, something that could also affect the optimal functioning of the blade.

- Greater functionality: avoiding maintenance tasks and replacement of broken or worn belts. Cleaning the kit is also much easier.

 Greater yield: the new kit leads to greater juice extraction yield. Thanks to its new design, up to 10% more juice can be obtained.