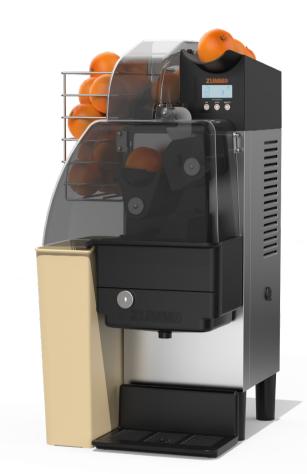

# **Z1** Nature

### Smaller in size

This is Zummo's most compact model and it is recommended for premises with limited space. It has been designed to be the most effective and profitable solution for businesses with a juice consumption of less than 30 glasses per day.

# The evolution to Nature

- Customisable bins
- Standard contact sensor
- Smoky grey front cover
- EVS Advanced juice extraction system

Smoky grey front cover

Standard contact sensor

**Optional basket** 

 Increased durability: as there are no elastic belts, there are no breakages, something that could also affect the optimal functioning of the blade.

### **Technical features**

| Fruit per minute | 6,5                                                          |
|------------------|--------------------------------------------------------------|
| Weight           | 65.04 lbs                                                    |
| Peel collection  | 2.38 gal                                                     |
| Fruit diameter   | 2.16"-2.75" / 2.48"-2.95". Opt 2.56" - 3.15" / 2.95" - 3.54" |
| Measurements     | 13.39"(I) x 15.24"(w) x 26.69"(h)                            |
| Protection       | Blockage sensors                                             |
| Basket capacity  | 2.2 lbs (optional)                                           |
| Programmer       | Yes                                                          |