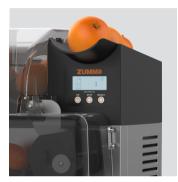

# The evolution to Nature

- Customisable bins
- Standard contact sensor
- Smoky grey front cover
- EVS Advanced juice extraction system

Smoky grey front cover

Standard contact sensor

**Optional basket** 

 Increased durability: as there are no elastic belts, there are no breakages, something that could also affect the optimal functioning of the blade.