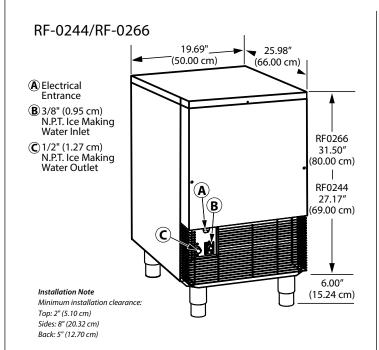

# RF-0244 / RF-0266 Flake Ice Machines

### Standard Features

- Up to 181 lbs. (82 kgs) daily flake ice production.
- Up to 60 lbs. (27 kgs) ice storage capacity.
- Perfect for food and beverage presentation, preservation and hand scooping into drinks.
- · High load capacity bearings for enhanced reliability.
- · Heavy duty stainless steel cabinet resists corrosion.
- Easy access door, slides up & out of the way.

#### RF-0244A / RF-0266A

Ice Scoop, 6" Bin Legs, Alternate Low Profile Legs Standard Legs Adjustable from 4-1/2" to 6" Low Profile Non-Adjustable 1/4"

### Ice Machine Electric

\*115/60/1. (230/50/1 also available.) 115/60/1 ice machines are factory pre-wired with a 6' (180 cm) power cord and NEMA 5-15P plug configuration.

\*230/50/1 ice machines are factory pre-wired with a 6' (180 cm) power cord with either: no plug or prewired with Schuko or Blade "G Type" Plugs.

# Space-Saving Designs

| RF-0244A               | RF-0266A           |
|------------------------|--------------------|
| 33.17"<br>34.24 cm     | 37.50"<br>95.24 cm |
| <br>19.69"<br>50.00 cm | 19.69"<br>50.00 cm |
| 25.98"<br>66.00 cm     | 25.98"<br>66.00 cm |
| <br>10 lbs.<br>18 kgs  | 60 lbs.<br>27 kgs  |

Height includes adjustable bin legs 4.50" to 6.00" (11.43 cm to 15.24 cm) set at 6.00" (15.24 cm).