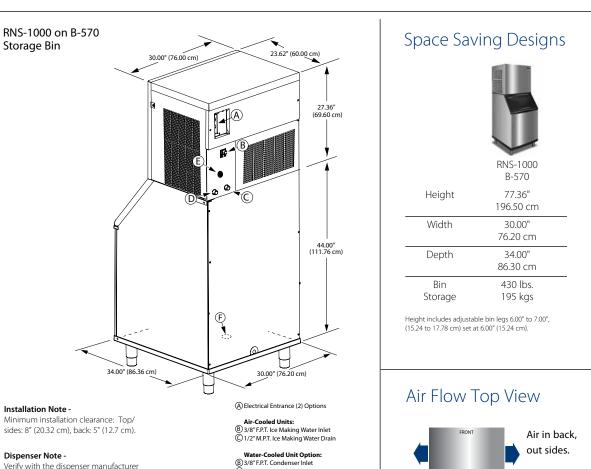

© 1/2" M.P.T. Condenser Drain © 1/2" M.P.T. Ice Making Water Drain € 3/8" F.P.T. Ice Making Water Inlet

(F) 3/4" F.P.T. Bin Drain

Order ice storage bin separately. "A", or "W" following model number indicates "Air", or "Water" condensing unit. Will not accept AuCS accessory.