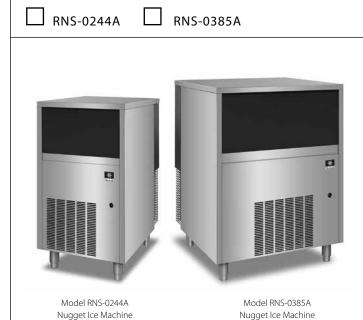

Model

# RNS-0244 / RNS-0385 Nugget Ice Machines

Tel: 1.920.682.0161

Fax: 1.920.683.7589

Features

- Bite-Size Nugget that boasts one of the industry's best ice to water ratios for nugget ice, maximizing cooling capability while minimizing drink dilution.
- Undercounter installation RNS0244 for kitchen counters and RNS0385 for bar height counters.
- Up to 300 lbs. (136 kgs) daily nugget ice production.
- Perfect for carbonated beverages, blended smoothies and healthcare/physical therapy.
- Up to 88 lbs. (40 kgs) ice storage capacity.
- High load capacity bearings for enhanced reliability.
- Heavy duty stainless steel cabinet resists corrosion.
- Easy access door, slides up & out of the way.