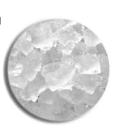

## Ice Shape

Nugget ice consists of small pieces ranging from 3/8" to 1/2" in width and length on average. Offers a 90% ice to water ratio with a soft, chewable texture while still providing maximum cooling effect and great dispensibilty.