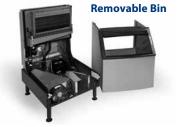

## **Air Flow**

Air in right, air out left, no side vents. Great for installation under countertops and next to other equipment.

Simple, toolfree removal for quick access during routine cleaning and maintenance.