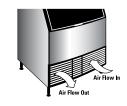

## **Air Flow**

Air in right, air out left, no side vents. Great for installation under countertops and next to other equipment.

Simple, toolfree removal for quick access during routine cleaning and maintenance.