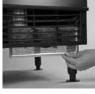

## **Air Flow**

Air in right, air out left, no side vents. Great for installation under countertops and next to other equipment.

Simple, toolfree removal for quick access during routine cleaning and maintenance.