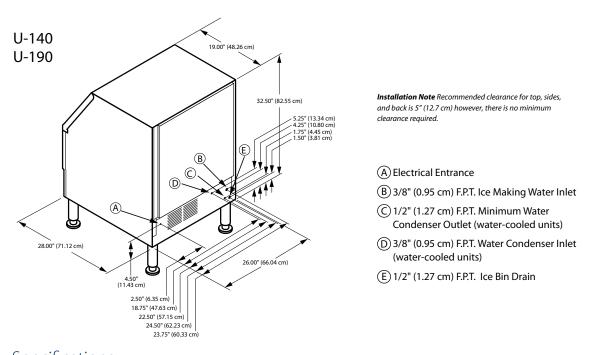

## NEO<sup>™</sup> 140/190 Undercounter Ice Machines









## Specifications

|          | lce<br>Shape | Ice Production 24 Hours                |       |                                        |       | Power kWh/                           | Datable water ware                                  |                 |
|----------|--------------|----------------------------------------|-------|----------------------------------------|-------|--------------------------------------|-----------------------------------------------------|-----------------|
| Model    |              | 70°Air/50°F Water<br>21°Air/10°C Water |       | 90°Air/70°F Water<br>32°Air/21°C Water |       | - 100 lbs.<br>@ 90°/70°F<br>32°/21°C | Potable water usage<br>gal/100 lbs. ice<br>@90/70°F | ENERGY<br>STAR® |
| UR-0140A | regular 🔳    | 122 lbs                                |